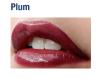

## **HOW TO APPLY LIPSENSE®**

Apply to clean, dry lips. For a more defined look, line lips with LinerSense first. With lips parted, place LipSense applicator on lip beginning at the outside corner and spread in a fluid, sweeping motion to the opposite corner of the lip without lifting the applicator (do not move applicator back and forth). Use three layers for long-lasting results. Let each layer dry about five seconds before applying the next layer. Finish your customized look (any three shades) with LipSense moisturizing glosses - to keep your color lasting and your lips moist and plump.



























Persimmon





























Strawberry Shortcake





















Lexie Bear-y

**Purple Reign**