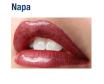

## **HOW TO APPLY LIPSENSE®**

Apply to clean, dry lips. For a more defined look, line lips with LinerSense first. With lips parted, place LipSense applicator on lip beginning at the outside corner and spread in a fluid, sweeping motion to the opposite corner of the lip without lifting the applicator (do not move applicator back and forth). Use three layers for long-lasting results. Let each layer dry about five seconds before applying the next layer. Finish your customized look (any three shades) with LipSense moisturizing glosses - to keep your color lasting and your lips moist and plump.



























Persimmon





























Strawberry Shortcake





















Lexie Bear-y

**Purple Reign**