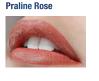

## **HOW TO APPLY LIPSENSE®**

Apply to clean, dry lips. For a more defined look, line lips with LinerSense first. With lips parted, place LipSense applicator on lip beginning at the outside corner and spread in a fluid, sweeping motion to the opposite corner of the lip without lifting the applicator (do not move applicator back and forth). Use three layers for long-lasting results. Let each layer dry about five seconds before applying the next layer. Finish your customized look (any three shades) with LipSense moisturizing glosses - to keep your color lasting and your lips moist and plump.



























Persimmon





























Strawberry Shortcake





















Lexie Bear-y

**Purple Reign**