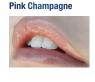

## **HOW TO APPLY LIPSENSE®**

Apply to clean, dry lips. For a more defined look, line lips with LinerSense first. With lips parted, place LipSense applicator on lip beginning at the outside corner and spread in a fluid, sweeping motion to the opposite corner of the lip without lifting the applicator (do not move applicator back and forth). Use three layers for long-lasting results. Let each layer dry about five seconds before applying the next layer. Finish your customized look (any three shades) with LipSense moisturizing glosses - to keep your color lasting and your lips moist and plump.



























Persimmon





























Strawberry Shortcake





















Lexie Bear-y

**Purple Reign**