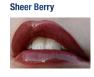

## **HOW TO APPLY LIPSENSE®**

Apply to clean, dry lips. For a more defined look, line lips with LinerSense first. With lips parted, place LipSense applicator on lip beginning at the outside corner and spread in a fluid, sweeping motion to the opposite corner of the lip without lifting the applicator (do not move applicator back and forth). Use three layers for long-lasting results. Let each layer dry about five seconds before applying the next layer. Finish your customized look (any three shades) with LipSense moisturizing glosses - to keep your color lasting and your lips moist and plump.



























Persimmon





























Strawberry Shortcake





















Lexie Bear-y

**Purple Reign**