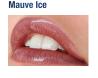

## **HOW TO APPLY LIPSENSE®**

Apply to clean, dry lips. For a more defined look, line lips with LinerSense first. With lips parted, place LipSense applicator on lip beginning at the outside corner and spread in a fluid, sweeping motion to the opposite corner of the lip without lifting the applicator (do not move applicator back and forth). Use three layers for long-lasting results. Let each layer dry about five seconds before applying the next layer. Finish your customized look (any three shades) with LipSense moisturizing glosses - to keep your color lasting and your lips moist and plump.



























Persimmon





























Strawberry Shortcake





















Lexie Bear-y

**Purple Reign**