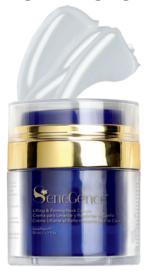

# Lifting & Firming Neck Cream \$90

1.7 fl oz / 50 mL

This rich cream formula is specifically formulated to help smooth the delicate area around the neck and décolletage for firmer-looking skin. Infused with advanced anti-aging complexes, it helps the neck and jawline look tighter and more sculpted.

**Essenskin:** Complex that helps improve the appearance of thin, fragile skin.

Actifcol<sup>™</sup>: A shiitake mushroom blend that aids in the appearance of firmness.

**Grape Juice Extract:** For antioxidant protection.