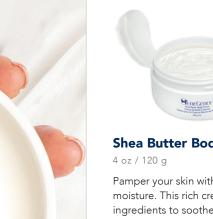

#### Shea Butter Body Cream \$30

Pamper your skin with rich emollient moisture. This rich cream contains ingredients to soothe and hydrate for healthier-looking skin. Great for use on skin all over body.

Shea Butter: Softens and protects skin.

Sodium Hyaluronate: Protects against moisture loss.

Olive Fruit Oil: Provides a superior moisturizing effect.