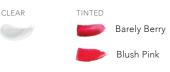

# **Lip Sense Moisturizing Lip Balm** Clear **\$20** Tinted **\$22** 0.25 fl oz / 7.3 mL

Smooth on this long-lasting, nourishing balm with moisture-rich botanicals to help bind hydration to lips. The addition of SenePlex+ provides anti-aging and restorative benefits. This lightweight balm is available in beautifully tinted and clear shades.