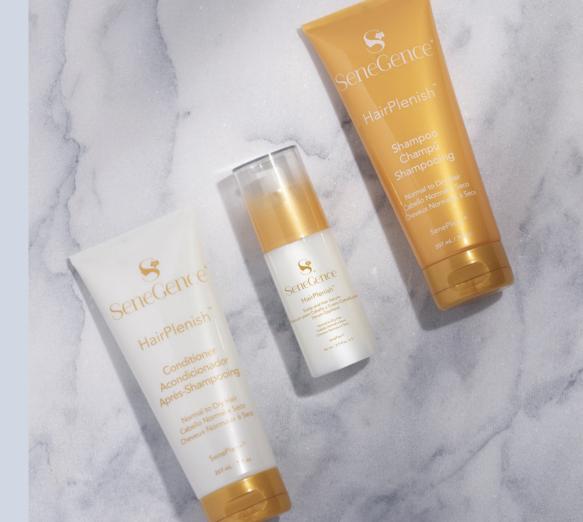

# HairPlenish™ HairCare

with SenePlex+ $^{\ensuremath{\mathbb{R}}}$ 

Specifically formulated for normal to dry hair types, the HairPlenish line of products nourishes dry hair and scalp without leaving hair feeling heavy. Hair color is protected while active ingredients gently cleanse and moisturize for shiny, healthy-looking hair that feels touchably soft. Formulated without sulfates, parabens, silicones, gluten, or phthalates.

HairPlenish™ HAIRCARE with SenePlex+®

# Shampoo for Normal to Dry Hair \$35

7 fl oz / 207 mL

Infused with beneficial botanicals and vitamins, this rich lathering formula gently cleanses hair while moisturizing the scalp. Your locks are left healthy-looking, soft, and smooth. Safe for colortreated hair.

#### HairPlenish Conditioner for Normal to Dry Hair \$35

7 fl oz / 207 mL

This creamy conditioning formula adds rich moisture to your hair and scalp. It also reduces tangles and the appearance of frizz for touchably soft, smooth hair that's more manageable. Also safe for colortreated hair.