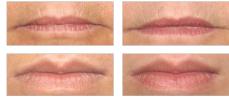

# The active ingredient in LipVolumizer provides visible improvement in lip youth and hydration.

Firmness **13.3%** Surface by **8.6%** Volume by **15.1%** Moisture by **50.6%** 

The majority of test volunteers (a panel of 29 women who applied the product twice daily for one month) experienced at least a 10% increase in lip volume while those with the thinnest lips experienced up to a remarkable 20% lip volume increase.