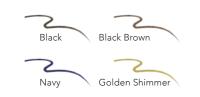

# CycSuse® Long-Lasting Liquid Eye Liner \$25

0.125 fl oz / 3.69 mL

Transform your eye makeup looks by effortlessly creating crisp, flawless eyeliner shapes. This revolutionary liquid liner is waterproof, smear-proof, and budge-proof.

Black Brown

Black