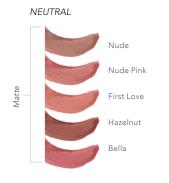

# LipSense® COSMETICS

Line your lips with precision as the long-lasting color technology blends, complements, and defines as the first step to creating the perfect pout.

| YELLOW-BASED |  |
|--------------|--|
| Persimmon    |  |
| Terra Cotta  |  |
| Сосоа        |  |
| BLUE-BASED   |  |
| Neutral      |  |
| Berry        |  |
| Blu-Red      |  |

# Long-lasting lip color stays on for up to 18 hours.