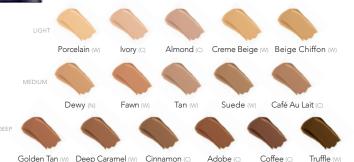

# MakeSense® Advanced Anti-Aging Foundation \$60

1 fl oz / 30 mL

Blended with moisturizers, vitamins, and minerals, this water-resistant skin care must-have includes longlasting color pigments that keep you looking beautiful and staying that way. The powerful creamy formula provides protection against external factors with SeneShield<sup>®</sup>.

# FINDING YOUR UNDERTONE...

Take a close look at the veins on the underside of your wrist.

Are your veins blue or purple? If so, then you are cool, and will look good in MakeSense shades with pink or red undertones.

Are your veins green or olive? If yes, you are warm, and will look great in MakeSense shades with yellow undertones.

Can't tell? Then you are neutral. (C) = cool (W) = warm (N) = neutral

A portion of the proceeds from the sale of each MakeSense Original and Advanced Anti-Aging Foundation cosmetic product benefits our nonprofit, The Make Sense Foundation®.