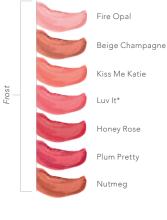

# LipSense® COSMETICS

Line your lips with precision as the long-lasting color technology blends, complements, and defines as the first step to creating the perfect pout.

| YELLOW-BASED |  |
|--------------|--|
| Persimmon    |  |
| Terra Cotta  |  |
| Сосоа        |  |
| BLUE-BASED   |  |
| Neutral      |  |
| Berry        |  |
| Blu-Red      |  |

# Long-lasting lip color stays on for up to 18 hours.