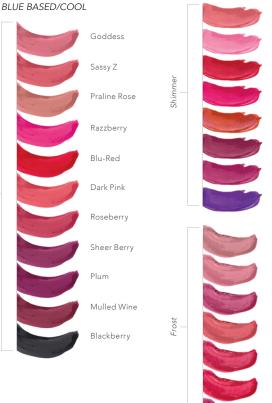

# LipSense® COSMETICS

Line your lips with precision as the long-lasting color technology blends, complements, and defines as the first step to creating the perfect pout.

| YELLOW-BASED |  |
|--------------|--|
| Persimmon    |  |
| Terra Cotta  |  |
| Сосоа        |  |
| BLUE-BASED   |  |
| Neutral      |  |
| Berry        |  |
| Blu-Red      |  |

# Long-lasting lip color stays on for up to 18 hours.