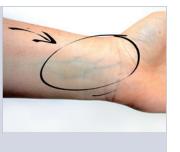

# FINDING YOUR UNDERTONE...

Take a close look at the veins on the underside of your wrist.

Are your veins blue or purple? If so, then you are cool, and will look good in MakeSense shades with pink or red undertones.

Are your veins green or olive? If yes, you are warm, and will look great in MakeSense shades with yellow undertones.

Can't tell? Then you are neutral. (C) = cool (W) = warm (N) = neutral

A portion of the proceeds from the sale of each MakeSense Original and Advanced Anti-Aging Foundation cosmetic product benefits our nonprofit, The Make Sense Foundation®.