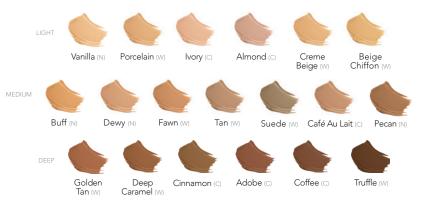

# MaleSense® Original Foundation \$50

#### 1 fl oz / 30 mL

This oil-free, water-resistant, and long-lasting liquid foundation can be used on any skin type and provides anti-aging and healthy skin benefits. The rich color pigments used in the formulation adapt to skin pigmentation, giving a natural-looking finish.

# FINDING YOUR UNDERTONE...

Take a close look at the veins on the underside of your wrist.

Are your veins blue or purple? If so, then you are cool, and will look good in MakeSense shades with pink or red undertones.

Are your veins green or olive? If yes, you are warm, and will look great in MakeSense shades with yellow undertones.

Can't tell? Then you are neutral. (C) = cool (W) = warm (N) = neutral

A portion of the proceeds from the sale of each MakeSense Original and Advanced Anti-Aging Foundation cosmetic product benefits our nonprofit, The Make Sense Foundation®.