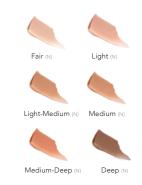

# MaleSense® Original Foundation \$50

#### 1 fl oz / 30 mL

This oil-free, water-resistant, and long-lasting liquid foundation can be used on any skin type and provides anti-aging and healthy skin benefits. The rich color pigments used in the formulation adapt to skin pigmentation, giving a natural-looking finish.

# MakeSense® Advanced Anti-Aging Foundation \$60

1 fl oz / 30 mL

Blended with moisturizers, vitamins, and minerals, this water-resistant skin care must-have includes longlasting color pigments that keep you looking beautiful and staying that way. The powerful creamy formula provides protection against external factors with SeneShield<sup>®</sup>.