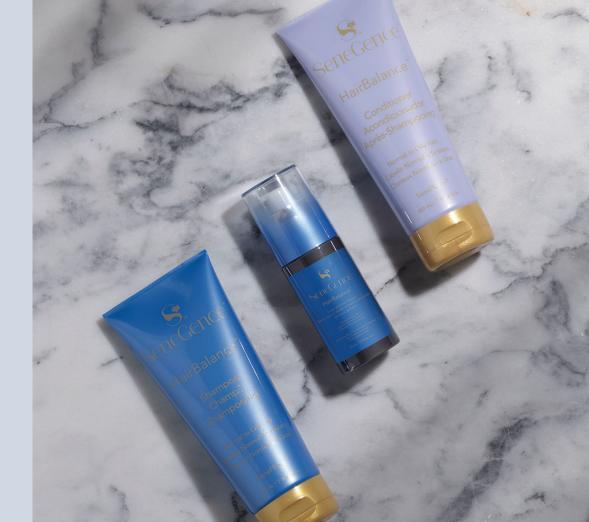

# HairBalance™ HairCare

with SenePlex+  $^{\ensuremath{\mathbb R}}$ 

Specifically formulated for normal to oily hair types, the HairBalance line of products absorbs excess oil from hair and scalp while keeping your locks revitalized. Hair color is protected while active ingredients deeply cleanse to clarify, remove buildup, and balance hair and scalp for optimal results.

Formulated without sulfates, phthalates, silicones, parabens, and gluten.

HairBalance<sup>TM</sup> HAIRCARE with SenePlex+®

#### HairBalance Shampoo for Normal to Oily Hair \$35

7 fl oz / 207 mL

A purifying and balancing formula that removes product buildup, excess oil, and impurities from the hair while it soothes and hydrates. Safe for color-treated hair, it is formulated without sulfates or silicones to give you bouncy, fresh hair without drying out your strands.

#### HairBalance Conditioner for Normal to Oily Hair \$35

7 fl oz / 207 mL

Give your hair a dose of lightweight hydration with this botanical- and vitamin-infused conditioner. It helps hair to feel healthy and touchably soft while adding noticeable shine and bounce. The hydrating conditioner will re-balance the skin for scalp comfort without weighing your hair down. Safe for color-treated hair.