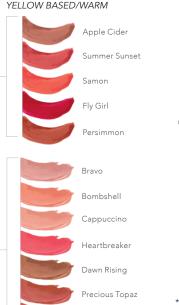

# LipSense® COSMETICS

Line your lips with precision as the long-lasting color technology blends, complements, and defines as the first step to creating the perfect pout.

| YELLOW-BASED |  |
|--------------|--|
| Persimmon    |  |
| Terra Cotta  |  |
| Сосоа        |  |
| BLUE-BASED   |  |
| Neutral      |  |
| Berry        |  |
| Blu-Red      |  |