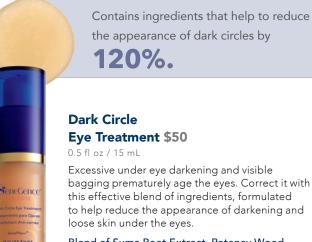

# **Brightening Multi-Vitamin Treatment \$75**

0.5 fl oz / 15 mL

SeneGene

15 mL / 0.5 R ee.

This powerful treatment reduces the appearance of dark spots and discoloration caused by hyperpigmentation, acne, aging, and sun damage to reveal a brighter, more even, and firm-looking skin tone.

**2 Forms of Stabilized Vitamin C:** Help brighten and even the appearance of skin.

Vitamins A, B3 & E: Help to create firmer-looking skin, protect from free radicals, and moisturize.

Palmitoyl Tripeptide-1 & Tripeptide-7: Peptides that help increase appearance of firmness and promote younger-looking skin.

Blend of Suma Root Extract, Potency Wood Extract & Madonna Lily Flower Extract: Works to help reduce the appearance of under eye darkening.