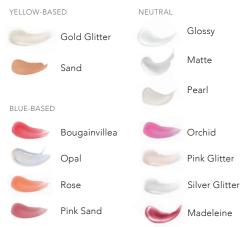

# LipSense® COSMETICS

Line your lips with precision as the long-lasting color technology blends, complements, and defines as the first step to creating the perfect pout.

| YELLOW-BASED |  |
|--------------|--|
| Persimmon    |  |
| Terra Cotta  |  |
| Сосоа        |  |
| BLUE-BASED   |  |
| Neutral      |  |
| Berry        |  |
| Blu-Red      |  |