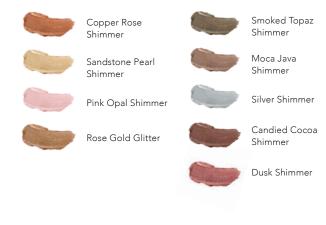

# Shimmer Eyeshadow \$22

0.2 fl oz / 5.9 mL

Add the perfect touch of luster to your lids with longlasting, luminous color. Shimmer shades perfectly coordinate with the ShadowSense matte collection.