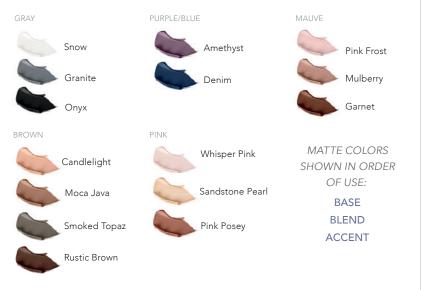

# SeneGence® COSMETICS with SenePlex+®

0.2 fl oz / 5.9 mL

Experience the long-lasting, anti-aging, and velvety matte finish of these crèmeto-powder eyeshadows. The versatile formula can be worn separately, blended with additional colors, or used as a soft eyeliner to create stunning eye looks.

# Shimmer Eyeshadow \$22

0.2 fl oz / 5.9 mL

Add the perfect touch of luster to your lids with longlasting, luminous color. Shimmer shades perfectly coordinate with the ShadowSense matte collection.