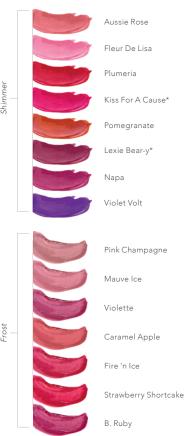

# LipSense® COSMETICS

Line your lips with precision as the long-lasting color technology blends, complements, and defines as the first step to creating the perfect pout.

| YELLOW-BASED |  |
|--------------|--|
| Persimmon    |  |
| Terra Cotta  |  |
| Сосоа        |  |
| BLUE-BASED   |  |
| Neutral      |  |
| Berry        |  |
| Blu-Red      |  |

# Long-lasting lip color stays on for up to 18 hours.