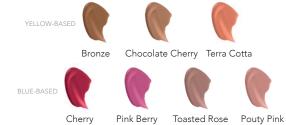

# LipSense® COSMETICS

Line your lips with precision as the long-lasting color technology blends, complements, and defines as the first step to creating the perfect pout.

| YELLOW-BASED |  |
|--------------|--|
| Persimmon    |  |
| Terra Cotta  |  |
| Сосоа        |  |
| BLUE-BASED   |  |
| Neutral      |  |
| Berry        |  |
| Blu-Red      |  |