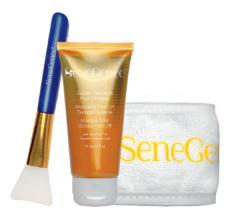

# Collagen Night Pak

with Brush \$85

1 fl oz / 30 mL

A breakthrough anti-aging night treatment that harnesses the power of natural ingredients and the latest in skin care technology to seal in moisture while you sleep. As the final step in your evening skin care routine, it creates a protective veil to help prevent drying that may occur overnight which leads to unwanted signs of aging.

**Plant-based Marine Collagen:** Restores skin moisture and appearance of firmness.

Caffeine: Rejuvenates and revitalizes skin.

**Copper & Zinc:** For antioxidant protection.

Tip: Mix Evening Moisturizer and Night Pak together, then apply.