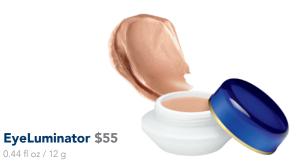

#### EyeCrème \$50

0.44 fl oz / 12 g

A rich blend of oils and vitamins that protect while working to diminish the visibility of fine lines and wrinkles around the eyes. This nourishing formula melts and emulsifies at skin temperature and creates a silk-like coating that reduces drag while applying cosmetics.

Soybean Oil: Improves skin hydration and smoothness. Kukui Seed Oil: Soothes skin

Vitamin A: Helps increase the appearance of firmness.

The perfect blend of EyeCrème and MakeSense® Foundation Pearlizer to help brighten and highlight while moisturizing upon application. Perks up tired eyes in the afternoon, too!

Kukui Seed Oil: Soothes skin.

Vitamin A: Helps increase the appearance of firmness.

Almond Oil: Leaves skin silky, non-greasy.