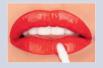

#### **HOW TO APPLY:**

Apply to clean, dry lips. For a defined look, line with LinerSense<sup>®</sup> first. With lips parted, apply LipSense® in one direction, beginning with outside corner of the mouth. Spread color in a fluid, sweeping motion across lips to opposite corner (do not move applicator back and forth). Apply three layers for longlasting results, letting color dry in between each layer. Finish with LipSense Gloss to maintain lasting color and moist lips.