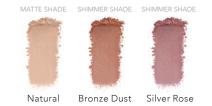

# Translucid **Powder & Bronzer** in Dispensing Brush **\$50** 0.2 oz / 6 a

This light powder blots shine and absorbs oil and perspiration with effortless application. The breathable finish protects without drying skin throughout the day. Comes in three universal shades to suit a variety of complexions.