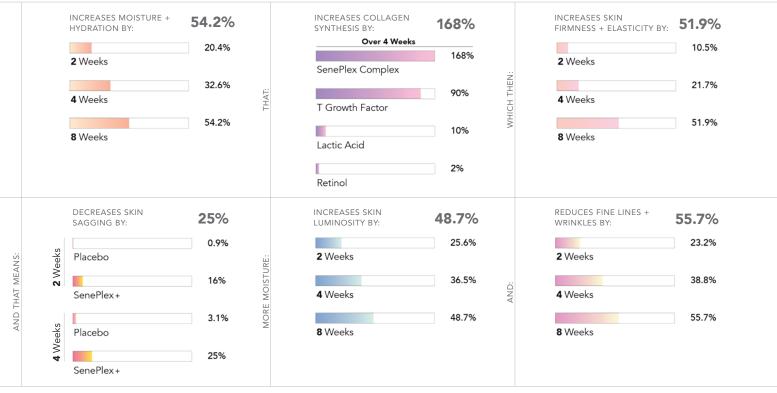

# Four to Eight Weeks to Revolutionary Results

Independent clinical test results of eight weeks of treatment with our proprietary formula.

23.3% Increase in Cellular Renewal

Verified by an independent lab, clinical testing performed over an eight-week period on 20 female subjects 18-55 years of age confirmed Normal to Dry Evening Moisturizer with SenePlex+ is highly effective in increasing skin renewal, and regular use results in remarkable improvements to skin, including: **Skin smoothness increased by 45%**. **Almost 33% more individuals with sensitive skin were able to use SeneGence SkinCare without irritation**. WEEK 0

WEEK 2

WEEK 4

WEEK 8

The active enzymes in the advanced anti-aging delivery system of Evening Moisturizer with **SenePlex+®** works to eliminate dead skin and produce healthier, plumper cells as they move to the surface of the skin. That, in turn: