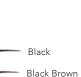

#### LashExtend Clear \$50 Colored \$55 0.125 fl oz / 3.7 mL

Say goodbye to false eyelashes and expensive extensions by naturally and safely enhancing your gorgeous gaze with this non-drug lash lengthener. Choose clear treatment for twice-daily use or waterresistant black or brown liquid liner for brilliantly lined eyes and luscious lashes in one easy step.

SenePeptide: Improves lash health.

Chamomile Extract: Calming and soothing properties. White Tea Extract: Powerful antioxidant.

Black

Brown

Lashes appear25% longer and fuller in only weeks.

**Capixyl:** Helps provide fuller, healthier lashes.

**Carnauba Wax:** Helps keep lashes flexible.

Black

Black Brown

**Capixyl:** Helps provide fuller, healthier lashes.

**Vitamin E:** Helps to repair and condition lashes, and prevent brittleness.

Black Brown

#### Black

Capixyl<sup>™</sup> works to increase new lash growth by over **46%** in four weeks.

LipScnsC by SeneCence