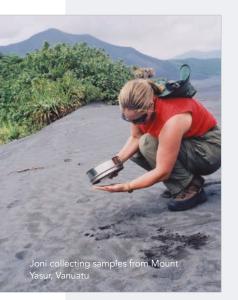

In the Vanuatu string of islands in the South Pacific, Joni worked with scientists and discovered naturally reoccurring resources proven to be beneficial to the skin.

Today, SeneGence products can be found in numerous countries around the world, helping to make skin healthier and more beautiful. Joni ventures to international destinations regularly and enjoys sharing SeneGence with everyone she meets while guiding them to be their most confident self with products that really work.