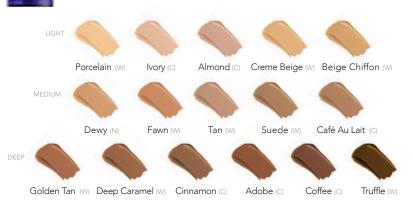

## Makeðense Original Foundation \$50

1 fl oz / 30 mL

This oil-free, water-resistant, and long-lasting liquid foundation can be used on any skin type and provides a mechanical shield when applied after SeneDerm DayTime Moisturizer. Each shade can be used on a multitude of skin tones as it adapts to your skin pigmentation.

#### \$50 MakeSense Original Foundation

- □ Adobe
- □ Almond
- Beige Chiffon
- 🗆 Café Au Lait
- □ Cinnamon
- Creme Beige
- Coffee
- Deep Caramel
- Dewy
- 🗆 Fawn
- 🛛 Golden Tan
- Ivory
- □ Porcelain
- □ Suede
- 🗆 Tan
- □ Truffle

Black

Black

□ Light

Sandstone Pearl

Garnet

□ Onvx

- Café Au Lait
- □ Cinnamon
- □ Coffee
- Creme Beige
- Deep Caramel
- 🗆 Dewy
- 🗆 Fawn
- 🗌 Golden Tan
- □ Ivory
- Porcelain
- Suede
- 🗆 Tan
- □ Truffle