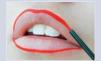

# Long-lasting lip color stays on for up to 18 hours.

## Lipðense Lip Color \$25

0.25 fl oz / 7.39 mL

LipSense is the premier product of SeneGence and is unlike any conventional lipstick, stain, or color. As the original, patented, long-lasting lip color, it is waterproof, does not kiss-off, smear-off, or budge-off.

#### HOW TO APPLY:

Apply to clean, dry lips. For a defined look, line with LinerSense first. With lips parted, apply LipSense in one direction, beginning with outside corner of the mouth. Spread color in a fluid, sweeping motion across lips to opposite corner (do not move applicator back and forth). Apply three layers for longlasting results, letting color dry in between each layer. Finish with LipSense Gloss to maintain lasting color and moist lips.