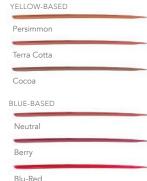

#### YELLOW BASED/WARM

#### \$22 LinerSense Lip Liner

- Berry
- Blu-Red
- 🗆 Cocoa
- Neutral
- Persimmon
- Terra Cotta