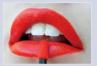

# Long-lasting lip color stays on for up to 18 hours.

## Lipðense Lip Color \$25

0.25 fl oz / 7.39 mL

LipSense is the premier product of SeneGence and is unlike any conventional lipstick, stain, or color. As the original, patented, long-lasting lip color, it is waterproof, does not kiss-off, smear-off, or budge-off.

#### HOW TO APPLY:

Apply to clean, dry lips. For a defined look, line with LinerSense first. With lips parted, apply LipSense in one direction, beginning with outside corner of the mouth. Spread color in a fluid, sweeping motion across lips to opposite corner (do not move applicator back and forth). Apply three layers for longlasting results, letting color dry in between each layer. Finish with LipSense Gloss to maintain lasting color and moist lips.