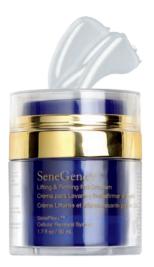

## Lifting & Firming Neck Cream \$90

#### 1.7 fl oz / 50 mL

This rich cream formula is specifically formulated to work powerfully and effectively to firm, smooth, and even the delicate skin around the neck and décolletage area. Infused with advanced anti-aging complexes, it helps the neck and jawline look tighter and more sculpted.

Essenskin: Complex that helps fortify and restructure thin, fragile skin.

Macadamia Nut Oil: Helps to restore the skin's barrier function and reduce water loss.

Grape Juice Extract: Antioxidant that helps condition and protect skin from free radicals.