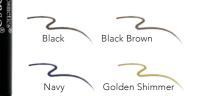

## Eyeðense Long-Lasting Liquid Eye Liner \$25

0.125 fl oz / 3.69 mL

Transform your eye makeup looks by effortlessly creating crisp, flawless eyeliner shapes. This revolutionary liquid liner is waterproof, smear-proof, and budge-proof.

Eyeðense Long-Lasting Eye Liner Pencil \$25

### 0.012 oz / 0.35 g

This long-lasting, waterproof pencil glides on with a velvety smoothness and sets quickly for all-day wear without smudging, feathering, or bleeding. Highly pigmented for maximum impact, this pencil features a retractable tip for precise, easy-to-use application.

## BrowSense

Liquid Brow Color \$20

0.125 fl oz / 3.69 mL

Perfect the shape of your brows with this unique, waterproof liquid brow color. The two-step delivery system creates gorgeous, natural-looking, and youthful brows that last all day.

Black Brown

Golden Shimmer

\$20 BrowSense Liquid Brow Color

Navv

□ Auburn

Dark

Taupe

Black Brown