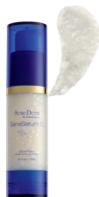

## SeneSerum-C \$65

0.5 fl oz / 15 mL

A 100% natural blend of the most advanced anti-aging ingredients known today. This pollution defense formula is made for all skin types and works to repair damaged skin while helping to create healthier, firmer, and younger-looking skin. So light, it can be used day and night under moisturizers.

**Stabilized Vitamin C:** Increases collagen production and firms.

**SeneShield:** Helps protect skin from immediate free radical damage.