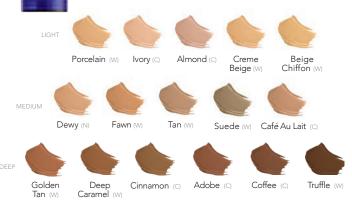

## Makeðense Original Foundation \$50

1 fl oz / 30 mL

This oil-free, water-resistant, and long-lasting liquid foundation can be used on any skin type and provides a mechanical shield when applied after SeneDerm DayTime Moisturizer. Each shade can be used on a multitude of skin tones as it adapts to your skin pigmentation.

#### \$50 MakeSense Original Foundation

- □ Adobe
- □ Almond
- Beige Chiffon
- 🗆 Café Au Lait
- □ Cinnamon
- Creme Beige
- Coffee
- Deep Caramel
- Dewy
- 🗆 Fawn
- 🛛 Golden Tan
- Ivory
- □ Porcelain
- □ Suede
- 🗆 Tan
- □ Truffle

Black

Black

□ Light

Sandstone Pearl

Garnet

□ Onvx

- Café Au Lait
- □ Cinnamon
- □ Coffee
- Creme Beige
- Deep Caramel
- 🗆 Dewy
- 🗆 Fawn
- 🗌 Golden Tan
- □ Ivory
- Porcelain
- Suede
- 🗆 Tan
- □ Truffle