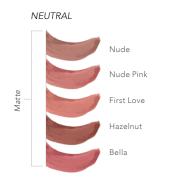

#### \$25 Lip Color

- □ Apple Cider
- Aussie Rose
- □ B. Ruby
- Beige Champagne
- 🗆 Bella
- Blackberry
- Blu-Red
- □ Bombshell
- □ Cappuccino
- Caramel Apple
- Caramel Latte
- 🗆 Cocoa
- Dark Pink
- Dawn Rising
- □ Fire 'n Ice
- □ Fire Opal
- □ First Love
- Fleur De Lisa
- Fly Girl
- □ Goddess
- □ Hazelnut
- Heartbreaker
- Honey Rose

- Kiss For A Cause
- ☐ Kiss Me Katie
- Lexie Bear-y
- □ Luv It
- Mauve Ice
- Mulled Wine
- ] Napa
- ] Nude
- Nude Pink
- Nutmeg
- ] Persimmon
- Pink Champagne
- ] Plum
- Plum Pretty
- Plumeria
- Pomegranate
- Praline Rose
- Precious Topaz
- Purple Reign
- Razzberry
- Roseberry
- Samon
- Sassy Z
- Sheer Berry
- □ Strawberry Shortcake
- Summer Sunset
  - Violet Volt
- Violette