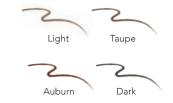

Black Brown

Golden Shimmer

\$20 BrowSense Liquid Brow Color

Navv

□ Auburn

Dark

Taupe

Black Brown