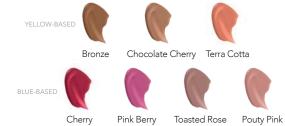

#### YELLOW BASED/WARM

# FINDING YOUR UNDERTONE...

Take a close look at the veins on the underside of your wrist.

Are your veins blue or purple? If so, then you are cool, and will look good in MakeSense shades with pink or red undertones.

Are your veins green or olive? If yes, you are warm, and will look great in MakeSense shades with yellow undertones.

Can't tell? Then you are neutral.

(C) = cool (W) = warm (N) = neutral