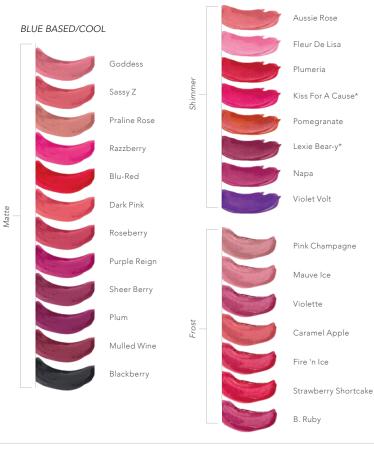

#### \$25 Lip Color

- □ Apple Cider
- Aussie Rose
- □ B. Ruby
- Beige Champagne
- 🗆 Bella
- Blackberry
- Blu-Red
- □ Bombshell
- □ Cappuccino
- Caramel Apple
- Caramel Latte
- 🗆 Cocoa
- Dark Pink
- Dawn Rising
- □ Fire 'n Ice
- □ Fire Opal
- □ First Love
- Fleur De Lisa
- Fly Girl
- □ Goddess
- □ Hazelnut
- Heartbreaker
- Honey Rose

- Kiss For A Cause
- ☐ Kiss Me Katie
- Lexie Bear-y
- □ Luv It
- Mauve Ice
- Mulled Wine
- ] Napa
- ] Nude
- Nude Pink
- Nutmeg
- ] Persimmon
- Pink Champagne
- ] Plum
- Plum Pretty
- Plumeria
- Pomegranate
- Praline Rose
- Precious Topaz
- Purple Reign
- Razzberry
- Roseberry
- Samon
- Sassy Z
- Sheer Berry
- □ Strawberry Shortcake
- Summer Sunset
  - Violet Volt
- Violette