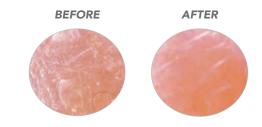

## Dark Circle Under Eye Treatment \$50

0.51 fl oz / 15 mL

Excessive under eye darkening and visible bagging prematurely age the eyes. Correct it with this effective blend of ingredients, formulated to help reduce the appearance of darkening and to help reduce the appearance of loose skin under the eyes.

Blend of Suma Root Extract, Potency Wood Extract & Madonna Lily Flower Extract: Works to help reduce under eye darkening.

Contains ingredients that work to **122%** reduce dark circles up to