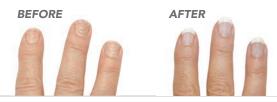

## NailExtend \$45

0.25 fl oz / 7.39 mL

Solutio

ailExtend

251 az./12014

Keep your nails in top condition and help repair damage with this unique delivery system that utilizes effective ingredients to strengthen nails and stimulate growth. Continued use will help to guard nails from splitting and cracking and promote natural, healthy new nails. Use as a daily cuticle treatment on polished or natural nails.

**Myristoyl Pentapeptide-17:** Promotes keratin production and nail growth.

Vitamin B5: Moisturizes and helps maintain the health of nail bed.

**Glycerin:** Helps strengthen nail and increases moisture.

Twice-daily use of NailExtend over an 8-week period