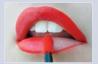

# Long-lasting lip color stays on for up to 18 hours.

## Lipðense Lip Color \$25

0.25 fl oz / 7.39 mL

LipSense is the premier product of SeneGence and is unlike any conventional lipstick, stain, or color. As the original, patented, long-lasting lip color, it is waterproof, does not kiss-off, smear-off, or budge-off.

#### HOW TO APPLY:

Apply to clean, dry lips. For a defined look, line with LinerSense first. With lips parted, apply LipSense in one direction, beginning with outside corner of the mouth. Spread color in a fluid, sweeping motion across lips to opposite corner (do not move applicator back and forth). Apply three layers for longlasting results, letting color dry in between each layer. Finish with LipSense Gloss to maintain lasting color and moist lips.