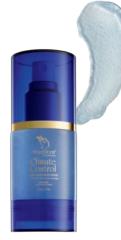

# Climate Control \$60

Hydration in the purest form. This "miracle in a bottle" helps even the driest, most damaged skin regain its healthy glow and moisture content. Its unique delivery system keeps key ingredients separated until shaken, combined, and activated.

**SelPlex Complex:** Herbal oil extracts and vitamins that increase moisture.

Sodium Hyaluronate: Protects against moisture loss.

**Glucosamine HCI:** Helps maintain elasticity.