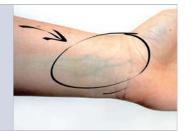

# FINDING YOUR UNDERTONE...

Take a close look at the veins on the underside of your wrist.

Are your veins blue or purple? If so, then you are cool, and will look good in MakeSense shades with pink or red undertones.

Are your veins green or olive? If yes, you are warm, and will look great in MakeSense shades with yellow undertones.

Can't tell? Then you are neutral.

(C) = cool (W) = warm (N) = neutral