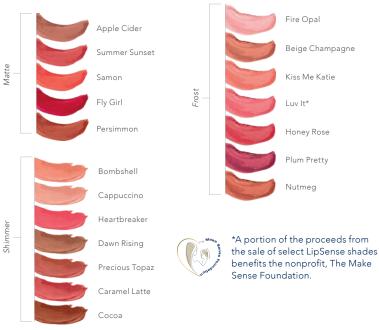

#### \$25 Lip Color

- □ Apple Cider
- Aussie Rose
- □ B. Ruby
- Beige Champagne
- 🗆 Bella
- Blackberry
- Blu-Red
- □ Bombshell
- □ Cappuccino
- Caramel Apple
- Caramel Latte
- 🗆 Cocoa
- Dark Pink
- Dawn Rising
- □ Fire 'n Ice
- □ Fire Opal
- □ First Love
- Fleur De Lisa
- Fly Girl
- □ Goddess
- □ Hazelnut
- Heartbreaker
- Honey Rose

- Kiss For A Cause
- ☐ Kiss Me Katie
- Lexie Bear-y
- □ Luv It
- Mauve Ice
- Mulled Wine
- ] Napa
- ] Nude
- Nude Pink
- Nutmeg
- ] Persimmon
- Pink Champagne
- ] Plum
- Plum Pretty
- Plumeria
- Pomegranate
- Praline Rose
- Precious Topaz
- Purple Reign
- Razzberry
- Roseberry
- Samon
- Sassy Z
- Sheer Berry
- □ Strawberry Shortcake
- Summer Sunset
  - Violet Volt
- Violette