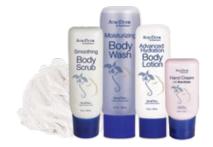

## Smoothing Body Scrub \$20

4 oz / 118 ml

Exfoliate away impurities and dry skin with this gentle, yet effective all-over body scrub. Volcanic ash will buff your body's skin to a smooth, healthy glow and allow for better moisture absorption.

## Moisturizing Body Wash \$20

8 oz / 236 mL

A rich, foaming gel that gently cleanses without stripping skin of essential oils. While traditional soaps can dry and crack the skin, SeneDerm Body Wash contains aloe to soothe and condition while restoring pH balance and moisture. It can also be used as a shave cream or bubble bath.

## Advanced Hydration Body Lotion \$45

6 oz / 180 mL

Pamper your skin all over with rich, luxurious moisture and antiaging protection. This rich cream intensely quenches skin and increases its ability to retain water, helping to correct and prevent signs of aging.

## Hand Cream with Shea Butter \$20

2.66 oz / 80 mL

Extra care for hands to balance, maintain, and seal in moisture, leaving no greasy feeling behind. A little goes a long way as it reactivates with water and rubbing throughout the day.