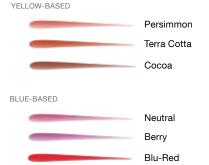

#### YELLOW-BASED/WARM

#### Lip&ense COSMETICS

LinerSense

- Lip Liner Berry
- $\square$ Blu-Red
- Cocoa
- Neutral
- Persimmon
- Terra Cotta

#### Moisturizing Lip Balm

- Gloss Bougainvillea
- Glossy
- Gold Glitter
- $\square$ Matte
- Opal
- Orchid
- Pearl
- Pink Glitter
- Rose
- Sand
- Silver Glitter