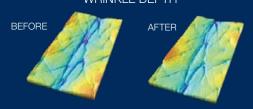

## Anti-Wrinkle Treatment \$65

.5 oz / 15 mL

Clinically proven to visibly reduce the depth and shadows of light and medium size wrinkles, making skin's texture smoother and younger-looking. Contains an advanced formulation, including natural ingredients proven to relax wrinkles, stimulate cell production, and restore proper moisture content with regular use.

#### Aloe Leaf Juice

 moisturizes and soothes inflammation Anti-Wrinkle Treatment works to reduce light to medium wrinkle depth by an average of

Wrinkle depth shown in dark blue. The difference between the measurement of the depth (and therefore shadowing) of the wrinkle taken within 28 days of use is clearly visible.