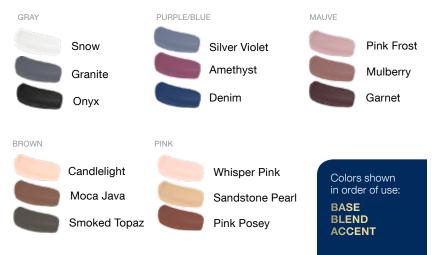

#### Shadowsense Matte Eyeshadow \$22

.20 oz / 5.9 mL

Experience the long-lasting, anti-aging, and velvety matte finish of these crème to powder eyeshadows. The versatile formula can be worn separately, blended with additional colors, or used as a soft eyeliner to create stunning eye looks.

## Shimmer Eyeshadow \$22

#### .20 oz / 5.9 mL

Add the perfect touch of luster to your lids with longlasting luminous color. Shimmer shades perfectly coordinate with the ShadowSense matte collection.

#### Matte Eveshadow

- Amethyst
- Candlelight
- Denim

Granite Moca Java Mulberrv Onyx Pink Frost Pink Posev Sandstone Pearl Silver Violet Smoked Topaz Snow □ Whisper Pink ShadowSense

### Shimmer Eveshadow

| Copper Rose Shimmer     |
|-------------------------|
| Moca Java Shimmer       |
| Pink Opal Shimmer       |
| Sandstone Pearl Shimmer |
| Smoked Topaz Shimmer    |
| Silver Shimmer          |
|                         |