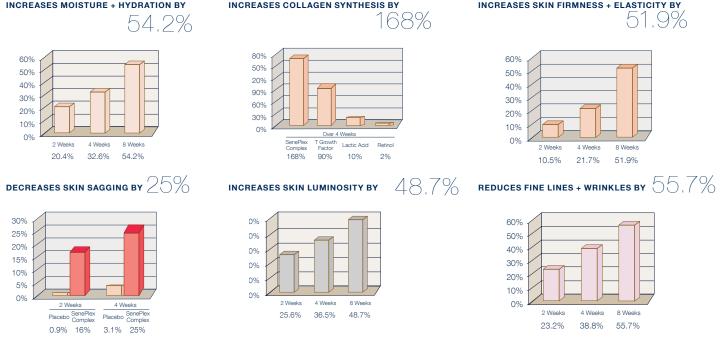

## THE SCIENCE OF SENEDERM<sup>®</sup> & SENEPLEX COMPLEX<sup>®</sup>

All SeneDerm, SeneDerm Solutions, and creamy SenseCosmetics contain SenePlex Complex, a kinetic enzyme that affects the way cells grow from the bottom layers of the skin to the top. SenePlex fights the signs of aging by renewing your skin cells an average of 23.3% more rapidly.

## Four to Eight Weeks to Revolutionary Results

INDEPENDENT CLINICAL TEST RESULTS OF 8 WEEKS OF TREATMENT WITH OUR PROPRIETARY FORMULA, SENEPLEX COMPLEX.

Verified by an independent lab, clinical testing confirmed products with SenePlex Complex are highly effective in increasing cellular renewal, and regular use results in remarkable improvements to skin, including: **Skin smoothness increased by 45%. Almost 33% more individuals with sensitive skin were able to use SeneDerm SkinCare without irritation.** 