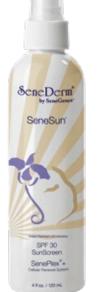

## SeneSun SPF 30 SunScreen \$45

4 fl oz/ 120 mL

Help protect your skin from the harmful rays of the sun with this light, SPF 30 sunscreen. SeneSun SunScreen is barely noticeable when applied as it does not feel thick, sticky, or oily. Mist on to defend your skin from UV rays while giving it the benefit of advanced anti-aging moisturizers and SenePlex Complex+. Formula is waterresistant up to 40 minutes.

**Octisalate** - organic compound from willow bark that absorbs ultraviolet rays

Aloe Leaf Juice - promotes moisturizing soothing and helps accelerate cellular growth

**Homosalate** - organic compound that helps protect skin from sun damage

Long-exposure to the sun's harmful UV is a leading contributor to unwanted signs of aging, and can also lead to serious skin health issues. Protect your skin from the sun, and get a natural-looking glow and anti-aging protection.