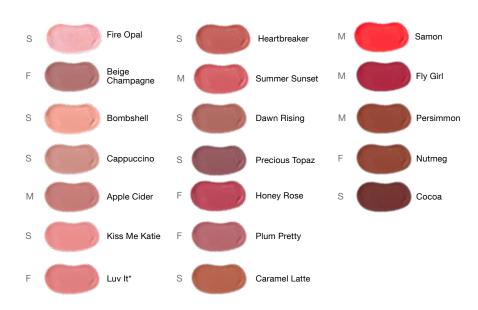

#### LipSense COSMETICS

- Lip Color
- □ Apple Cider
- Aussie Rose
- B. Ruby Beige Champagne
- Bella
- Blackberry
- Blu-Red
- Bombshell
- Cappuccino
- Caramel Apple
- Caramel Latte
- Cocoa
- Dark Pink
- Dawn Rising
- Fire 'n Ice Fire Opal
- First Love
- Fleur De Lisa
- Fly Girl
- Goddess
- Hazelnut
- Heartbreaker Honey Rose
- Kiss For a Cause
- Kiss Me Katie
- Lexie Bear-y
- Luv it
- Mauve Ice
- Mulled Wine
- Napa Nude
- Nutmea
- Persimmon
- Pink Champagne
- Plum
- Plum Pretty
- Plumeria
- Pomegranate

- Praline Rose
- Precious Topaz П
- Purple Reign
- Razzberrv Roseberrv
- Samon
- Sassv Z
- Sheer Berry П
- Strawberry Shortcake Summer Sunset
- Violet Volt
- Violette