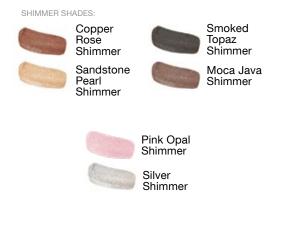

## Shimmer Eyeshadow \$22

#### .20 oz / 5.9 mL

Add the perfect touch of luster to your lids with longlasting luminous color. Shimmer shades perfectly coordinate with the ShadowSense matte collection.

### Shimmer Eveshadow

| Copper Rose Shimmer     |
|-------------------------|
| Moca Java Shimmer       |
| Pink Opal Shimmer       |
| Sandstone Pearl Shimmer |
| Smoked Topaz Shimmer    |
| Silver Shimmer          |
|                         |