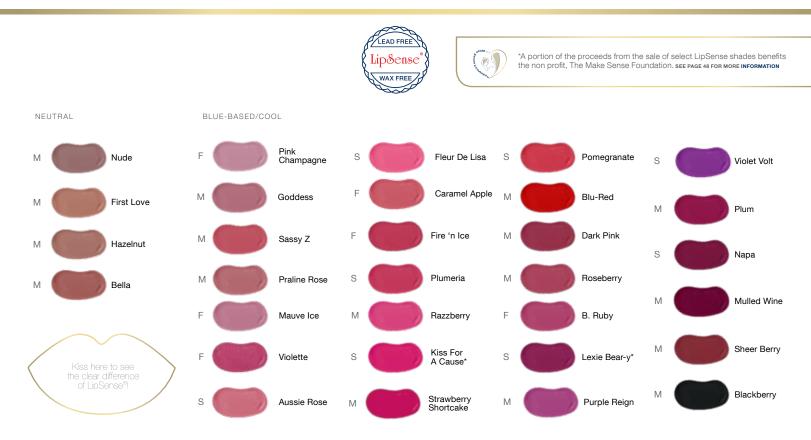

## Long-lasting lip color stays on for up to 18 hours.

LipSense LipColor \$25

.25 oz / 7.4 mL

LipSense is the premier product of SeneGence and is unlike any conventional lipstick, stain, or color. As the original, patented, long-lasting lip color, it is waterproof, does not kiss-off, smear-off, or budge-off.

#### **Peony Root Extract**

- natural calming flower herb

**St. John's Wort Extract** - natural herb with antibacterial and skin healing properties

Linden Flower Extract

powerful antioxidant

Available in a variety of textures: F - FROST M - MATTE S - SHIMMER

#### YELLOW-BASED/WARM

#### LipSense COSMETICS

- Lip Color
- □ Apple Cider
- Aussie Rose
- B. Ruby Beige Champagne
- Bella
- Blackberry
- Blu-Red
- Bombshell
- Cappuccino
- Caramel Apple
- Caramel Latte
- Cocoa
- Dark Pink
- Dawn Rising
- Fire 'n Ice Fire Opal
- First Love
- Fleur De Lisa
- Fly Girl
- Goddess
- Hazelnut
- Heartbreaker Honey Rose
- Kiss For a Cause
- Kiss Me Katie
- Lexie Bear-y
- Luv it
- Mauve Ice
- Mulled Wine
- Napa Nude
- Nutmea
- Persimmon
- Pink Champagne
- Plum
- Plum Pretty
- Plumeria
- Pomegranate

- Praline Rose
- Precious Topaz П
- Purple Reign
- Razzberrv Roseberrv
- Samon
- Sassv Z
- Sheer Berry П
- Strawberry Shortcake Summer Sunset
- Violet Volt
- Violette