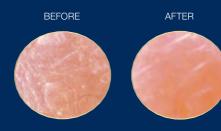

Myristoyl Pentapeptide-17 - stimulates keratin production and nail growth Vitamin B5 - moisturizes and helps maintain flexibility of nail bed Glycerin - strengthens nail and increases water content

BEFORE

AFTER Twice-daily use over an 8-week period