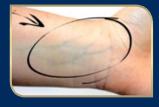

## How to find your undertone...

TAKE A CLOSE LOOK AT THE VEINS ON THE UNDERSIDE OF YOUR WRIST.

Are your veins blue or purple? If so, then you are cool, and will look good in MakeSense shades with pink or red undertones.

*Are your veins green or olive?* If yes, you are warm, and will look great in MakeSense shades with yellow undertones.

Can't tell? Then you are neutral.

C = cool W = warm N = neutral