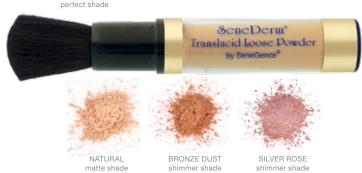

## Translucid Powder & Bronzer in Dispensing Brush \$50

.2 oz / 6 g

Beauty on-the-go meets effortless application. This light powder blots shine, and absorbs oil and perspiration without drying skin. The breathable finish protects your skin throughout the day. The Natural shade features a technology that color-matches to a variety of complexions.

Acetyl Hexapeptide 3 - plant derived amino acid and anti-wrinkle ingredient Allantoin - stimulates healthy tissue formation Talc - absorbs oil

#### SeneDerm Powder Collection

- Natural Translucent Powder
- Bronze Dust Powder
- Silver Rose Translucent Powder