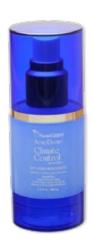

## Climate Control \$60

#### 2.3 oz / 68 mL

Hydration in the purest form. This 'miracle in a bottle' helps even the driest, most damaged skin regain its healthy glow and moisture content. Its unique delivery system keeps key ingredients separated until shaken, combined, and activated.

**SelPlex Complex** - herbal oil extracts and vitamins that increase moisture

Sodium Hyaluronate - restores damaged cellular walls

**Glucosamine HCI** - natural antiinflammatory that helps maintain more elasticity