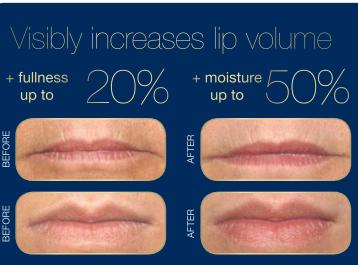

## LipVolumizer \$50

#### .20 oz / 5.9 mL

Get lasting results of full, pouty lips without the use of irritants. This proprietary formula is based on the most advanced and natural technologies, plumping lips from the inside out. Lips will become noticeably smoother and fuller, and feathering and cracked lips will be eliminated with continued use.

Volumizing Complex - proprietary blend of peptides and botanicals

Kiss-Me-Quick Plant - helps boost collagen production and increase moisture

longer and fuller in only weeks.

The majority of test volunteers experienced at least a 10% increase in lip volume while those with the thinnest lips experienced up to a remarkable 20% lip volume increase.