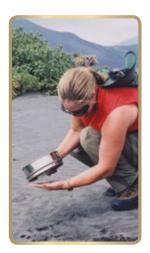

JONI COLLECTING SAMPLES FROM MOUNT YASUR, VANUATU

6

In the Vanuatu string of islands in the South Pacific, Joni worked with scientists and discovered naturally reoccurring resources proven to be beneficial to the skin.

Today, SeneGence products can be found in over 13 countries around the world, helping to make skin healthier and more beautiful. Joni ventures to international destinations regularly and enjoys sharing SeneGence with everyone she meets while guiding them to be their most confident self with products that really work.