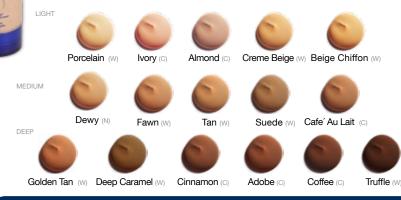

- **Color Correcting Tinted Moisturizer** Liaht Medium Makedense Pearlizer Advanced Anti-Aging Pearlizer MakeSense **Original Foundation** □ Almond **Beige Chiffon** Café Au Lait П Creme Beige
  - Dewy
  - П Fawn
  - П lvorv
  - Porcelain Suede
  - П Tan
  - Make&ense
  - Advanced **Anti-Aging Foundation**
  - Adobe
  - Almond
    - Beige Chiffon
  - Café Au Lait
  - Cinnamon Coffee
  - П
  - Creme Beige Deep Caramel
  - Dewv
  - Fawn

- Golden Tan
- lvory
- Porcelain
- Suede Tan
- □ Truffle