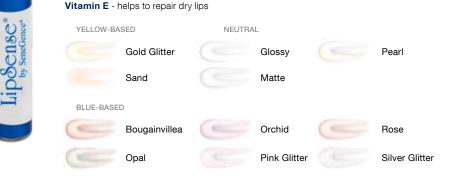

### Lip&ense Moisturizing Gloss \$20

.25 oz / 7.4 mL

Dehydrated and damaged lips are no match for the moisturizing ability of Shea Butter, a natural ingredient used as the base for the many textures of LipSense Glosses. Moisturizing glosses improve the longevity of LipSense Liquid Lip Color, while covering and protecting naked lips.

#### Moisturizing Lip Balm

- Gloss Bougainvillea
- Glossy
- Gold Glitter
- $\square$ Matte
- Opal
- Orchid
- Pearl
- Pink Glitter
- Rose
- Sand
- Silver Glitter