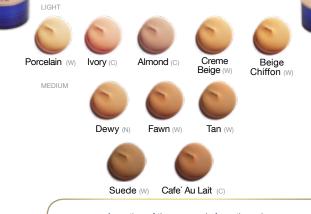

- **Color Correcting Tinted Moisturizer** Liaht Medium Makedense Pearlizer Advanced Anti-Aging Pearlizer MakeSense **Original Foundation** □ Almond **Beige Chiffon** Café Au Lait П Creme Beige
  - Dewy
  - П Fawn
  - П lvorv
  - Porcelain Suede
  - П Tan
  - Make&ense
  - Advanced **Anti-Aging Foundation**
  - Adobe
  - Almond
    - Beige Chiffon
  - Café Au Lait
  - Cinnamon Coffee
  - П
  - Creme Beige Deep Caramel
  - Dewv
  - Fawn