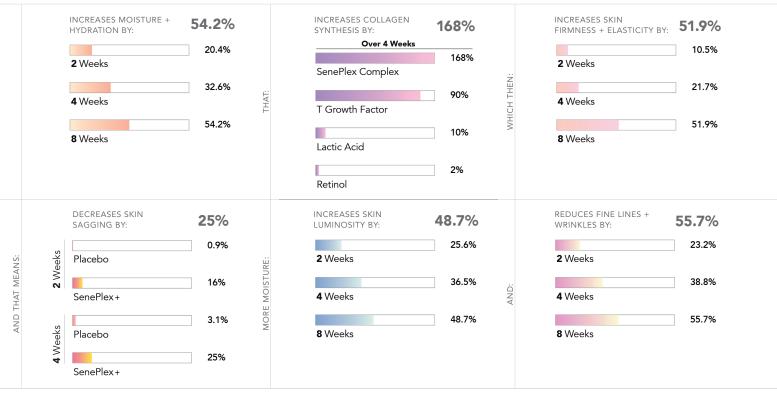

# Four to Eight Weeks to Revolutionary Results

Independent clinical test results of eight weeks of treatment with our proprietary formula.

23.3% Increase in Cellular Renewal

Verified by an independent lab, clinical testing performed over an eight-week period on 20 female subjects 18-55 years of age confirmed Normal to Dry Evening Moisturizer with SenePlex+ is highly effective in increasing skin renewal, and regular use results in remarkable improvements to skin, including: **Skin smoothness increased by 45%**. **Almost 33% more individuals with sensitive skin were able to use SeneGence SkinCare without irritation**. WEEK 0

WEEK 2

WEEK 4

WEEK 8

# The active enzymes in the advanced anti-aging delivery system of Evening Moisturizer with **SenePlex+®** work to eliminate dead skin and produce healthier, plumper cells as they move to the surface of the skin. That, in turn: