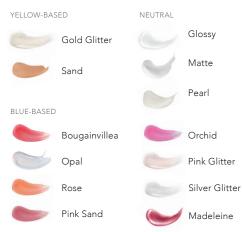

#### LipSense® COSMETICS

ense

Line your lips with precision as the long-lasting color technology blends, complements, and defines as the first step to creating the perfect pout.

| YELLOW-BASED |  |
|--------------|--|
| Persimmon    |  |
| Terra Cotta  |  |
| Сосоа        |  |
| BLUE-BASED   |  |
| Neutral      |  |
| Berry        |  |
| Blu-Red      |  |