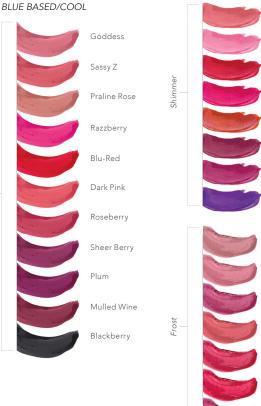

#### LipSense® COSMETICS

ense

Line your lips with precision as the long-lasting color technology blends, complements, and defines as the first step to creating the perfect pout.

| YELLOW-BASED |  |
|--------------|--|
| Persimmon    |  |
| Terra Cotta  |  |
| Сосоа        |  |
| BLUE-BASED   |  |
| Neutral      |  |
| Berry        |  |
| Blu-Red      |  |