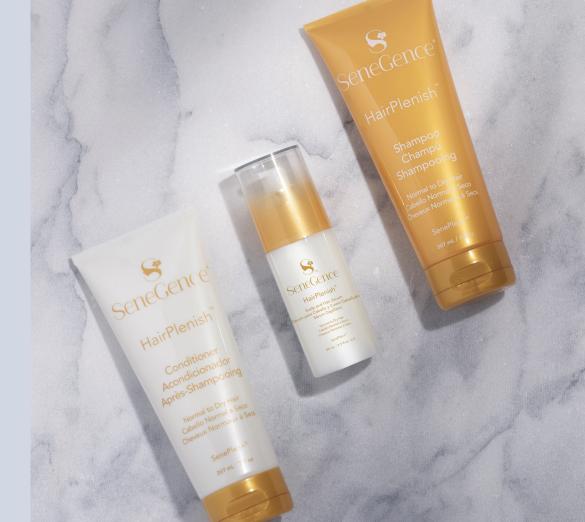

# HairPlenish™ HairCare

with SenePlex+  $^{\ensuremath{\mathbb{R}}}$ 

Specifically formulated for normal to dry hair types, the HairPlenish line of products nourishes dry hair and scalp without leaving hair feeling heavy. Hair color is protected while active ingredients gently cleanse and moisturize for shiny, healthy-looking hair that feels touchably soft. Formulated without sulfates, parabens, silicones, gluten, or phthalates.

#### HairPlenish

Shampoo Champú Shampooing

Normal to Dry Hair Cabello Normal a Seco Cheveux Normaux à Sec

SenePlex+®

### HairPlenish Shampoo for Normal to Dry Hair \$35

7 fl oz / 207 mL

Infused with beneficial botanicals and vitamins, this rich lathering formula gently cleanses hair while moisturizing the scalp. Your locks are left healthy-looking, soft, and smooth. Safe for colortreated hair.

## B eGence to

HairPlenish

Conditioner Acondicionador (près-Shampooing Normal to Dry Hair Cabelo Normal a Seo Oleveux Normaux à Seo SenePlex+<sup>6</sup> 207 mt / 7 fier

### HairPlenish Conditioner for Normal to Dry Hair \$35

7 fl oz / 207 mL

This creamy conditioning formula adds rich moisture to your hair and scalp. It also reduces tangles and the appearance of frizz for touchably soft, smooth hair that's more manageable. Also safe for colortreated hair.