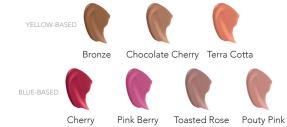

#### LipSense® COSMETICS

ense

Line your lips with precision as the long-lasting color technology blends, complements, and defines as the first step to creating the perfect pout.

| YELLOW-BASED |  |
|--------------|--|
| Persimmon    |  |
| Terra Cotta  |  |
| Сосоа        |  |
| BLUE-BASED   |  |
| Neutral      |  |
| Berry        |  |
| Blu-Red      |  |