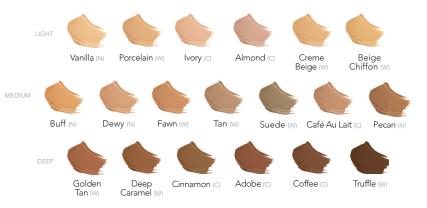

## Original Foundation \$50

#### 1 fl oz / 30 mL

This oil-free, water-resistant, and long-lasting liquid foundation can be used on any skin type and provides anti-aging and healthy skin benefits. The rich color pigments used in the formulation adapt to skin pigmentation, giving a natural-looking finish.