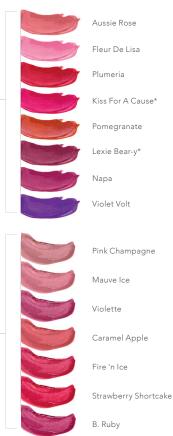

#### LipSense® COSMETICS

ense

Line your lips with precision as the long-lasting color technology blends, complements, and defines as the first step to creating the perfect pout.

| YELLOW-BASED |  |
|--------------|--|
| Persimmon    |  |
| Terra Cotta  |  |
| Сосоа        |  |
| BLUE-BASED   |  |
| Neutral      |  |
| Berry        |  |
| Blu-Red      |  |