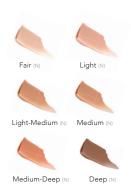

#### **Corrective Color** Concealer Blender \$25

0.2 oz / 5.6 g

Color correction and advanced skin care combine into this effective concealer that can be used to even the appearance of skin tone, blur imperfections, or highlight your best features. Your skin will immediately appear fresh and radiant while being hydrated.

Green

White

Liaht

#### Medium Deep

SenseCosmetics\*\* ranslucid Loose Dowder