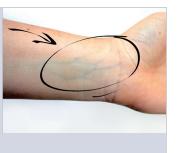

#### FINDING YOUR UNDERTONE...

Take a close look at the veins on the underside of your wrist.

Are your veins blue or purple? If so, then you are cool, and will look good in MakeSense shades with pink or red undertones.

Are your veins green or olive? If yes, you are warm, and will look great in MakeSense shades with yellow undertones.

Can't tell? Then you are neutral. (C) = cool (W) = warm (N) = neutral

A portion of the proceeds from the sale of each MakeSense Original and Advanced Anti-Aging Foundation cosmetic product benefits our nonprofit, The Make Sense Foundation®.