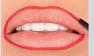

# )ense®

(ipSense

Lip Color \$25

LipSense is the premier product of SeneGence and is unlike any conventional lipstick, stain, or color. As The Original Long-Lasting Lip Color®, it is waterproof and does not kiss off, smear off, or budge off.

#### **HOW TO APPLY:**

Apply to clean, dry lips. For a defined look, line with LinerSense<sup>®</sup> first. With lips parted, apply LipSense® in one direction, beginning with outside corner of the mouth. Spread color in a fluid, sweeping motion across lips to opposite corner (do not move applicator back and forth). Apply three layers for longlasting results, letting color dry in between each layer. Finish with LipSense Gloss to maintain lasting color and moist lips.