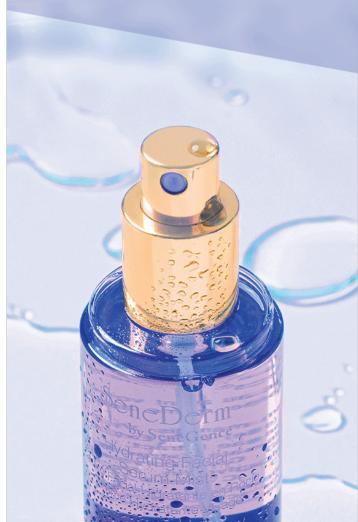

#### Hydrating Facial Serum Mist \$40

2.9 fl oz / 86 mL

Instantly refresh and re-energize your skin anytime with this lightweight, oil-free, and alcohol-free quick drying mist, while simultaneously treating your complexion to long-term anti-aging benefits. Can be spritzed under or over your makeup.

Hydromanil Complex: Provides hydration.

Apple Fruit Extract: Moisturizes for a glowing effect.

Kale Extract: Rich in vitamins A, C, and E to help tighten the appearance of pores and protect from the elements.