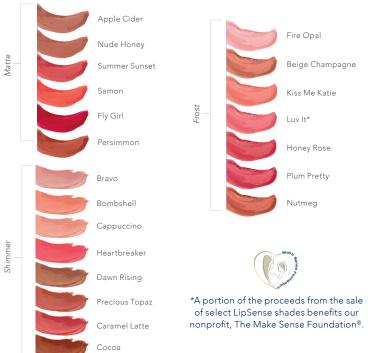

#### LipSense® COSMETICS

ense

Line your lips with precision as the long-lasting color technology blends, complements, and defines as the first step to creating the perfect pout.

| YELLOW-BASED |  |
|--------------|--|
| Persimmon    |  |
| Terra Cotta  |  |
| Сосоа        |  |
| BLUE-BASED   |  |
| Neutral      |  |
| Berry        |  |
| Blu-Red      |  |