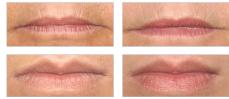

#### LipVolumizer \$50

0.2 fl oz / 5.9 mL

Get lasting results of full, pouty lips without the use of irritants. This proprietary formula is based on the most advanced and natural technologies, plumping lips from the inside out. Lips will appear noticeably smoother and fuller.

**Volumizing Complex:** Proprietary blend of peptides and botanicals.

Kiss Me Quick Plant: Helps boost moisture and the appearance of firmness.

# The active ingredient in LipVolumizer provides visible improvement in lip youth and hydration.

Firmness **13.3%** Surface by **8.6%** Volume by **15.1%** Moisture by **50.6%** 

The majority of test volunteers (a panel of 29 women who applied the product twice daily for one month) experienced at least a 10% increase in lip volume while those with the thinnest lips experienced up to a remarkable 20% lip volume increase.