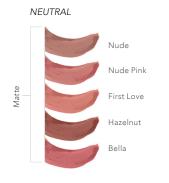

#### LipSense® COSMETICS

ense

Line your lips with precision as the long-lasting color technology blends, complements, and defines as the first step to creating the perfect pout.

| YELLOW-BASED |  |
|--------------|--|
| Persimmon    |  |
| Terra Cotta  |  |
| Сосоа        |  |
| BLUE-BASED   |  |
| Neutral      |  |
| Berry        |  |
| Blu-Red      |  |